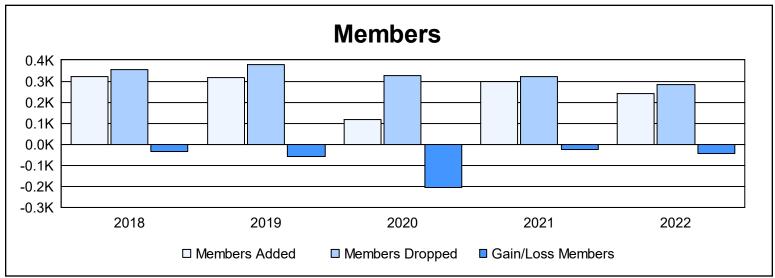

District B 8 As of June 2022 Cumulative

| Year      | New<br>Clubs | Dropped<br>Clubs | Gain/<br>Loss<br>Clubs | New<br>Members | Charter<br>Members | Reinstate<br>Members | Transfer<br>Members | Total<br>Member<br>Added | Total<br>Members<br>Dropped | Gain/<br>Loss<br>Members |
|-----------|--------------|------------------|------------------------|----------------|--------------------|----------------------|---------------------|--------------------------|-----------------------------|--------------------------|
| 2017-2018 | 2            | 1                | 1                      | 181            | 79                 | 44                   | 16                  | 320                      | 354                         | -34                      |
| 2018-2019 | 7            | 6                | 1                      | 147            | 156                | 14                   | 1                   | 318                      | 378                         | -60                      |
| 2019-2020 | 0            | 4                | -4                     | 65             | 20                 | 28                   | 6                   | 119                      | 327                         | -208                     |
| 2020-2021 | 13           | 10               | 3                      | 122            | 148                | 25                   | 3                   | 298                      | 323                         | -25                      |
| 2021-2022 | 4            | 16               | -12                    | 109            | 114                | 17                   | 0                   | 240                      | 284                         | -44                      |
| Average   | 5            | 7                | -2                     | 125            | 103                | 26                   | 5                   | 259                      | 333                         | -74                      |