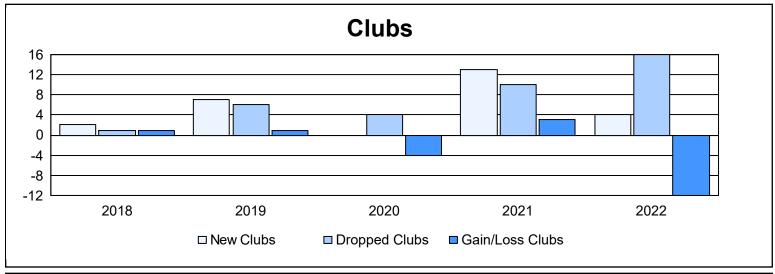

District B 8 As of June 2022 Cumulative

| Year      | New<br>Clubs | Dropped<br>Clubs | Gain/<br>Loss<br>Clubs | New<br>Members | Charter<br>Members | Reinstate<br>Members | Transfer<br>Members | Total<br>Member<br>Added | Total<br>Members<br>Dropped | Gain/<br>Loss<br>Members |
|-----------|--------------|------------------|------------------------|----------------|--------------------|----------------------|---------------------|--------------------------|-----------------------------|--------------------------|
| 2017-2018 | 2            | 1                | 1                      | 181            | 79                 | 44                   | 16                  | 320                      | 354                         | -34                      |
| 2018-2019 | 7            | 6                | 1                      | 147            | 156                | 14                   | 1                   | 318                      | 378                         | -60                      |
| 2019-2020 | 0            | 4                | -4                     | 65             | 20                 | 28                   | 6                   | 119                      | 327                         | -208                     |
| 2020-2021 | 13           | 10               | 3                      | 122            | 148                | 25                   | 3                   | 298                      | 323                         | -25                      |
| 2021-2022 | 4            | 16               | -12                    | 109            | 114                | 17                   | 0                   | 240                      | 284                         | -44                      |
| Average   | 5            | 7                | -2                     | 125            | 103                | 26                   | 5                   | 259                      | 333                         | -74                      |